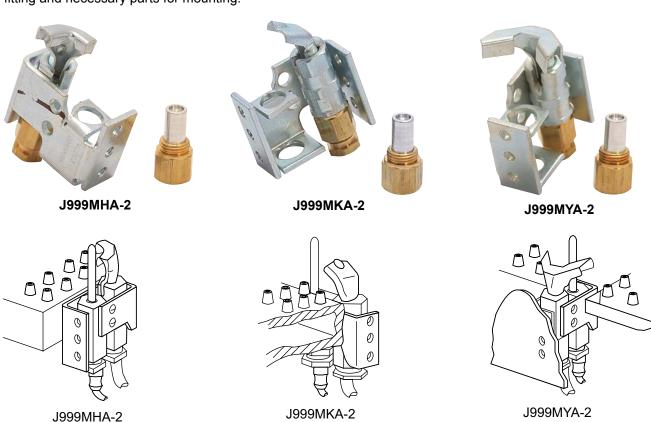

### **Selection Chart**

| Part Number | Type of Pilot | Natural Gas Inlet Fitting | LP Inlet Fitting |
|-------------|---------------|---------------------------|------------------|
| J999MHA-2H  | "L" Channel   | Y90AA-7223                | Y90AA-4211       |
| J999MKA-2H  | Shell         | Y90AA-7221                | Y90AA-4210       |
| J999MYA-2H  | "Y" Channel   | Y90AA-6221                | Y90AA-4211       |

Typical Installations