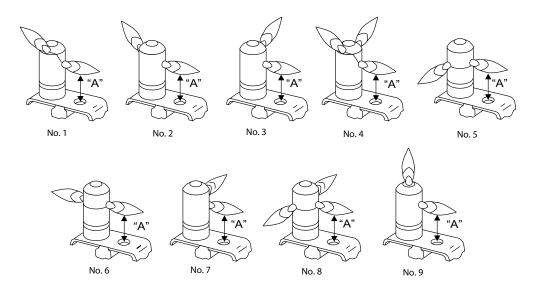

### **Agency Listing**

None

**Pilot Burner Tip Positions** 

## **Selection Chart**

| Part Number | Tip Position | Natural Gas Inlet Fitting | LP Inlet Fitting | "A" Dimension       |
|-------------|--------------|---------------------------|------------------|---------------------|
| J990MDA-2H  | 9            | Y90AA-3223                | Y90AA-4212       | 1.102 in. (28 mm)   |
| J991MDA-2H  | 1            | Y90AA-3223                | Y90AA-4212       | 0.850 in. (21.6 mm) |
| J992MDA-2H  | 2            | Y90AA-3223                | Y90AA-4213       | 0.850 in. (21.6 mm) |
| J993MDA-2H  | 3            | Y90AA-3223                | Y90AA-4212       | 0.850 in. (21.6 mm) |
| J994MDA-2H  | 4            | Y90AA-3225                | Y90AA-4214       | 0.850 in. (21.6 mm) |
| J995MDA-2H  | 5            | Y90AA-3221                | Y90AA-4211       | 0.850 in. (21.6 mm) |
| J996MDA-2H  | 6            | Y90AA-3223                | Y90AA-4212       | 0.850 in. (21.6 mm) |
| J997MDA-2H  | 7            | Y90AA-3221                | Y90AA-4211       | 0.850 in. (21.6 mm) |
| J998MDA-2H  | 8            | Y90AA-3223                | Y90AA-4212       | 0.850 in. (21.6 mm) |
| J999MDA-2H  | 9            | Y90AA-3223                | Y90AA-4212       | 0.850 in. (21.6 mm) |