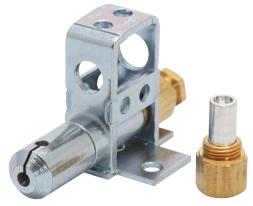

### J999MDA

### **Agency Listing**

None

**Pilot Burner Tip Positions** 

## **Selection Chart**

| Part Number | Tip Position | Natural Gas Inlet Fitting | LP Inlet Fitting | "A" Dimension       |
|-------------|--------------|---------------------------|------------------|---------------------|
| J990MDA-2H  | 9            | Y90AA-3223                | Y90AA-4212       | 1.102 in. (28 mm)   |
| J991MDA-2H  | 1            | Y90AA-3223                | Y90AA-4212       | 0.850 in. (21.6 mm) |
| J992MDA-2H  | 2            | Y90AA-3223                | Y90AA-4213       | 0.850 in. (21.6 mm) |
| J993MDA-2H  | 3            | Y90AA-3223                | Y90AA-4212       | 0.850 in. (21.6 mm) |
| J994MDA-2H  | 4            | Y90AA-3225                | Y90AA-4214       | 0.850 in. (21.6 mm) |
| J995MDA-2H  | 5            | Y90AA-3221                | Y90AA-4211       | 0.850 in. (21.6 mm) |
| J996MDA-2H  | 6            | Y90AA-3223                | Y90AA-4212       | 0.850 in. (21.6 mm) |
| J997MDA-2H  | 7            | Y90AA-3221                | Y90AA-4211       | 0.850 in. (21.6 mm) |
| J998MDA-2H  | 8            | Y90AA-3223                | Y90AA-4212       | 0.850 in. (21.6 mm) |
| J999MDA-2H  | 9            | Y90AA-3223                | Y90AA-4212       | 0.850 in. (21.6 mm) |