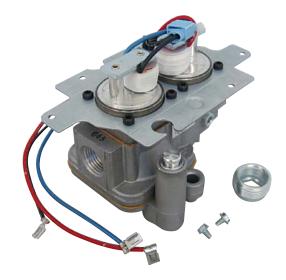

#### Description

VLV Series universal replacement gas valves provide an electronic-proven pilot ignition combined with a valve (for example, G60 and Q15 which have an ignition control with an exposed bottom). Pilot gas is regulated based on the valve regulation setting. The VLV can be used on appliances burning natural gas or LP at pressures up to 0.5 psi, and comes with or without an adjustable regulator. Field-serviceable regulator conversion kits are available to switch from LP to natural gas or natural gas to LP. See page 83. All VLV replacement valves are factory set for use with natural gas.

# **Specifications**

- · Rated inlet pressure: 0.5 psi
- VLV34A permissible ambient (surface) temperature: -20° to 175°F (-29° to 79°C)
- VLV49A permissible ambient (surface) temperature: -40° to 175°F (-40° to 79°C)
- Natural gas capacity Btu/hr at 1 in. pressure drop: 190,000
- Includes a 3/4 to 1/2 NPT reducer bushing