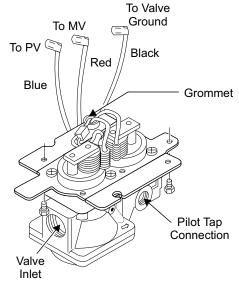

#### **Electrical Connections**

 #18 AWG stranded wire with 1/4 in. female quickconnect terminals.

**Typical VLV Wiring** 