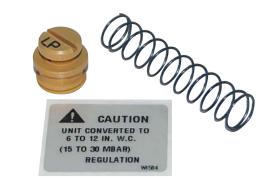

## Each regulating Y71 conversion kit contains the following:

- (1) regulator spring
- (1) seal screw
- (1) caution label

## The non-regulating Y71 conversion kit contains the following:

- (1) blank plate
- (1) gasket
- (4) self-tapping mount screws
- (1) caution label

Regulator Conversion Kit, LP to Natural Gas

Regulator Conversion Kit, Natural Gas to LP