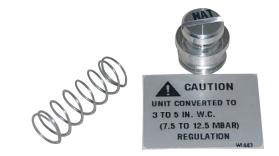

## Each regulating Y71 conversion kit contains the following:

- (1) regulator spring
- (1) seal screw
- (1) caution label

## The non-regulating Y71 conversion kit contains the following:

- (1) blank plate
- (1) gasket
- (4) self-tapping mount screws
- (1) caution label

Regulator Conversion Kit, LP to Natural Gas

Regulator Conversion Kit, Natural Gas to LP