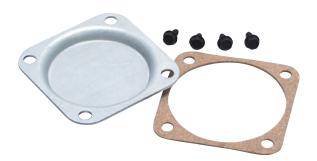

## The non-regulating Y71 conversion kit contains the following:

- (1) blank plate
- (1) gasket
- (4) self-tapping mount screws
- (1) caution label

Regulator Conversion Kit, LP to Natural Gas

Regulator Conversion Kit, Natural Gas to LP

**Non-Regulating Conversion Kit** 