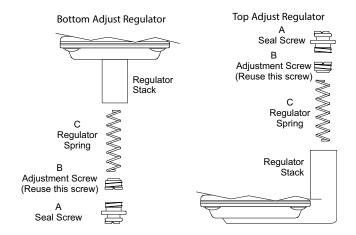

#### **Selection Chart**

| Part Number | Regulator Adjustment Type | Conversion                                     |
|-------------|---------------------------|------------------------------------------------|
| Y71GF-4     | Top Adjust                | Natural Gas to LP Regulation                   |
| Y71GF-3     | Bottom Adjust             | Natural Gas to LP Regulation                   |
| Y71QH-2C    | Top Adjust                | LP to Natural Gas Regulation                   |
| Y71QH-3C    | Bottom Adjust             | LP to Natural Gas Regulation                   |
| Y71AA-5C    | Top or Bottom Adjust      | Natural Gas or LP Regulation to Non-Regulation |