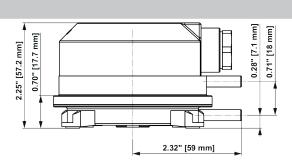

# Wiring Diagram

Dimensions

Dimensions

| Туре      | Weight            |
|-----------|-------------------|
| 01APS-50R | 0.26 lb [0.12 kg] |
| 01APS-50U | 0.26 lb [0.12 kg] |
| 01APS-501 | 0.26 lb [0.12 kg] |
| 01APS-504 | 0.26 lb [0.12 kg] |