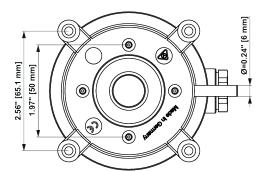

# Wiring Diagram

Dimensions

Dimensions

| Туре      | Weight            |
|-----------|-------------------|
| 01APS-50R | 0.26 lb [0.12 kg] |
| 01APS-50U | 0.26 lb [0.12 kg] |
| 01APS-501 | 0.26 lb [0.12 kg] |
| 01APS-504 | 0.26 lb [0.12 kg] |