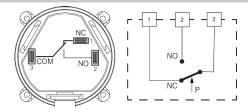

# Wiring Diagram

Dimensions

Dimensions

| Туре      | Weight            |
|-----------|-------------------|
| 01APS-50R | 0.26 lb [0.12 kg] |
| 01APS-50U | 0.26 lb [0.12 kg] |
| 01APS-501 | 0.26 lb [0.12 kg] |
| 01APS-504 | 0.26 lb [0.12 kg] |