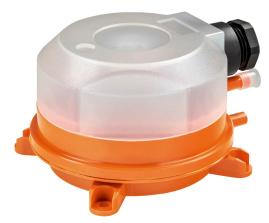

## 01APS-5.

Differential Pressure Switch

For monitoring overpressure, vacuum and differential pressure of air or other noncombustible, non-aggressive gases for both HVAC and energy management applications. Automatic reset and field adjustable setpoints and switching hysteresis.