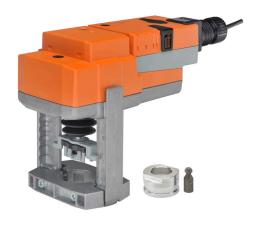

#### **Application**

The SGVL retrofit kit is designed to easily attach LV and SV series actuators to select Schneider globe valves. Its casted base and free spinning collar allow the SGVL to be mounted on ½" to 2" two-way or three-way valves in both normally open and normally closed configurations.

### **Default/Configuration**

The default set up for a SGVL linkage will be factory installed along with a LV or SV series actuator. Included in the kit will be all the necessary hardware to facilitate mounting to the Schneider valve.

**Suitable Actuators** 

|      | Non-Spring     | Electronic Fail-Safe |
|------|----------------|----------------------|
| SGVL | LVB(X), SVB(X) | LVKB(X), SVKB(X)     |