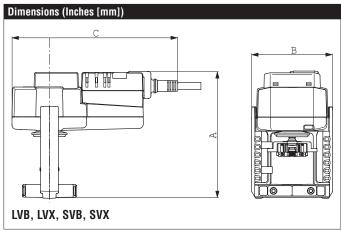

### Operation

The SGVL linkage with actuator will provide 20 mm of linear travel to accommodate a wide range of valve sizes.