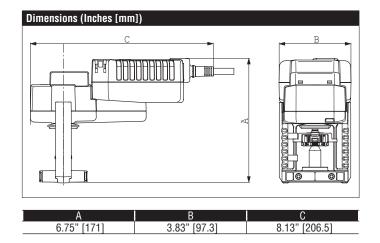

### Operation

The SGVL linkage with actuator will provide 20 mm of linear travel to accommodate a wide range of valve sizes.