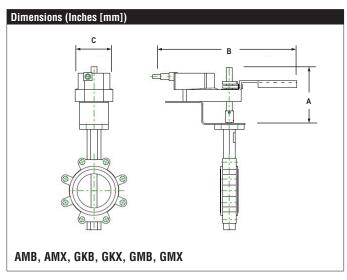

**Suitable Actuators** 

|          | Non-Spring     | Spring | Electronic Fail-Safe |
|----------|----------------|--------|----------------------|
| UFLK2400 | AMB(X), GMB(X) | AFB(X) | GKB(X)               |

| А          | В            | С           |
|------------|--------------|-------------|
| 7" [177.8] | 14.00" [356] | 6.89" [175] |