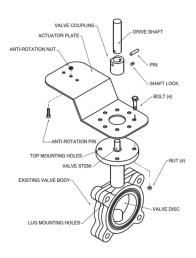

### **Application**

The UFLK/UBLK retrofit kit is designed to easily attach to the valve mounting pad on select 2-way competitor valves utilizing Belimo actuators.

This kit will help to restore service without removal of the valve, saving down time. The retrofit kit is available in various configurations for use with both 2-way and 3-way valves utilizing single or dual actuation where applicable.

The UFLK/UBLK kit and mounted actuator(s) are capable of rotating 95° in both CW and CCW directions. This allows the disc/ball to fully open or close. When directional needs vary, the actuators can be flipped or directional switch turned to a new rotation. Refer to the actuator wiring guides on Master/Slave wiring for dual mounted actuators.

## **Default/Configuration**

The actuator is sold separately from the linkage. This allows users to select any actuator with the desired control signal. Since the linkage utilizes standard airside actuators, they can be purchased at any time and mounted in the field.