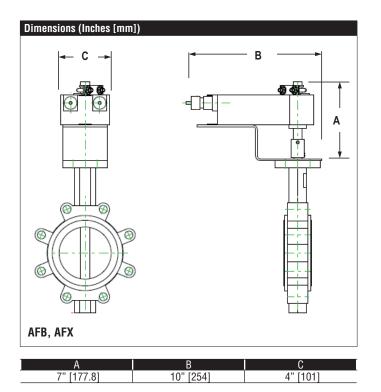

**Suitable Actuators** 

|          | Non-Spring     | Spring | Electronic Fail-Safe |
|----------|----------------|--------|----------------------|
| UFLK2400 | AMB(X), GMB(X) | AFB(X) | GKB(X)               |

| А          | В            | С           |
|------------|--------------|-------------|
| 7" [177.8] | 14.00" [356] | 6.89" [175] |