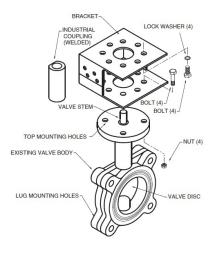

## UFLK3348 Retrofit Linkage for Victaulic Butterfly Valves

| Technical Data        |                   |
|-----------------------|-------------------|
| Applicable Valve Size | 3" [80]           |
| Hardware              | zinc plated steel |
| Frame, plate, base    | stainless steel   |
| Shaft                 | stainless steel   |
| Coupling              | steel             |
| Mounting Position     | 360°              |
| Weight                | 7.0 lb [3.2 kg]   |

## Application

The UFLK retrofit kit is designed to easily attach to the valve mounting pad on select competitor valves utilizing Belimo SY industrial series actuators. This kit will help to restore service without removal of the valve, saving down time. The UFLK retrofit kits are available in various configurations for use with both 2-way and 3-way valves where applicable.

## Operation

The UFLK and mounted actuator(s) are capable of rotating 90° in both CW and CCW directions. This allows the disc to fully open or close. When directional needs vary, the actuator's directional switch can be flipped to change the rotation. The SY/PR is NEMA 4X rated and can be used outdoors.