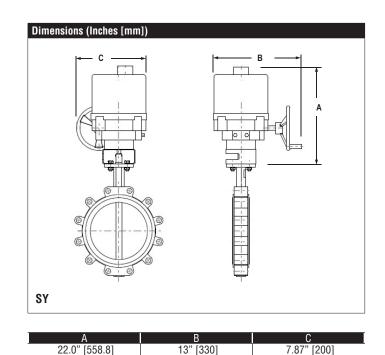

## UFLK3348 Retrofit Linkage for Victaulic Butterfly Valves

| Technical Data        |                   |
|-----------------------|-------------------|
| Applicable Valve Size | 3" [80]           |
| Hardware              | zinc plated steel |
| Frame, plate, base    | stainless steel   |
| Shaft                 | stainless steel   |
| Coupling              | steel             |
| Mounting Position     | 360°              |
| Weight                | 7.0 lb [3.2 kg]   |