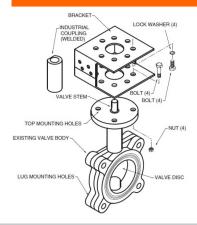

## **Product features**

Default/Configuration

The actuator is sold separately from the linkage. This allows users to select the specified actuator with the desired control signal. Since the linkage utilises standard SY actuators, they can be purchased at any time and mounted in the field.

Application

The UFLK retrofit kit is designed to easily attach to the valve mounting pad on select competitor valves utilizing Belimo SY industrial series actuators. This kit will help to restore service without removal of the valve, saving down time. The UFLK retrofit kits are available in various configurations for use with both 2-way and 3-way valves where applicable.

Operation

The UFLK and mounted actuator(s) are capable of rotating 90° in both CW and CCW directions. This allows the disc to fully open or close. When directional needs vary, the actuator's directional switch can be flipped to change the rotation. The SY/PR is NEMA 4X rated and can be used outdoors.