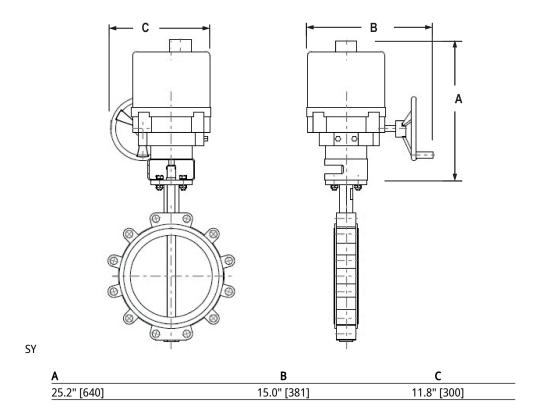

e linkage utilises standard SY actuators, they can be purchased at any time and mounted in the field.

Application

The UFLK retrofit kit is designed to easily attach to the valve mounting pad on select competitor valves utilizing Belimo SY industrial series actuators. This kit will help to restore service without removal of the valve, saving down time. The UFLK retrofit kits are available in various configurations for use with both 2-way and 3-way valves where applicable.

Operation

The UFLK and mounted actuator(s) are capable of rotating 90° in both CW and CCW directions. This allows the disc to fully open or close. When directional needs vary, the actuator's directional switch can be flipped to change the rotation. The SY/PR is NEMA 4X rated and can be used outdoors.



## Dimensions