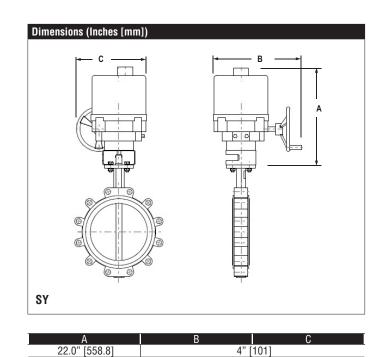

## UFLK3922 Retrofit Linkage for Belimo Butterfly Valves

| Technical Data        |                    |
|-----------------------|--------------------|
| Applicable Valve Size | 5" [125], 6" [150] |
| Hardware              | zinc plated steel  |
| Frame, plate, base    | stainless steel    |
| Shaft                 | stainless steel    |
| Coupling              | steel              |
| Mounting Position     | 360°               |
| Weight                | 7.0 lb [3.2 kg]    |