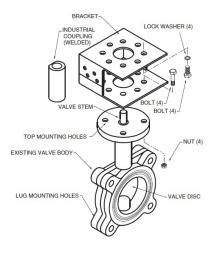

## Application

The UFLK retrofit kit is designed to easily attach to the valve mounting pad on select competitor valves utilizing Belimo SY industrial series actuators. This kit will help to restore service without removal of the valve, saving down time. The UFLK retrofit kits are available in various configurations for use with both 2-way and 3-way valves where applicable.

## UFLK3922 Retrofit Linkage for Belimo Butterfly Valves

| Technical Data        |                    |
|-----------------------|--------------------|
| Applicable Valve Size | 5" [125], 6" [150] |
| Hardware              | zinc plated steel  |
| Frame, plate, base    | stainless steel    |
| Shaft                 | stainless steel    |
| Coupling              | steel              |
| Mounting Position     | 360°               |
| Weight                | 7.0 lb [3.2 kg]    |