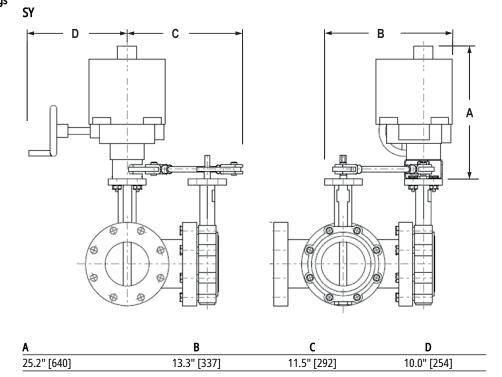

titor valves utilizing Belimo SY industrial series actuators. This kit will help to restore service without removal of the valve, saving down time. The UFLK retrofit kits are available in various configurations for use with both 2-way and 3-way valves where applicable. |                                                     |
|                       | The UFLK and mounted actuator(s) are capable of rotating 90° in both CW and CCW directions. This allo<br>the disc to fully open or close. When directional needs vary, the actuator's directional switch can be<br>flipped to change the rotation. The SY/PR is NEMA 4X rated and can be used outdoors.                                                                   |                                                     |





## Dimensional drawings