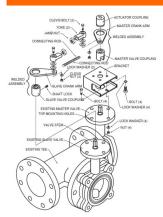

## **Technical data**

| Functional data       | Fluid Temp Range (water)                                                                                                                                                                                                                                                                                                                                                  | Please Refer to Manufacturer's Valve Specifications |
|-----------------------|---------------------------------------------------------------------------------------------------------------------------------------------------------------------------------------------------------------------------------------------------------------------------------------------------------------------------------------------------------------------------|-----------------------------------------------------|
|                       | Mounting Position                                                                                                                                                                                                                                                                                                                                                         | configuration specific (X10-X35)                    |
|                       | Applicable Valve Size                                                                                                                                                                                                                                                                                                                                                     | 6" [150]                                            |
| Materials             | Hardware                                                                                                                                                                                                                                                                                                                                                                  | zinc plated steel                                   |
|                       | Stem                                                                                                                                                                                                                                                                                                                                                                      | stainless steel                                     |
|                       | Frame, plate, base                                                                                                                                                                                                                                                                                                                                                        | stainless steel                                     |
|                       | Coupling                                                                                                                                                                                                                                                                                                                                                                  | stainless steel                                     |
| Suitable actuators    | Non-Spring                                                                                                                                                                                                                                                                                                                                                                | SY4                                                 |
|                       | For close-off pressure reference Select Pro or retrofit technical documentation.                                                                                                                                                                                                                                                                                          |                                                     |
| Product features      |                                                                                                                                                                                                                                                                                                                                                                           |                                                     |
| Default/Configuration | The actuator is sold separately from the linkage. This allows users to select the specified actuator with the desired control signal. Since the linkage utilizes standard SY actuators, they can be purchased at any time and mounted in the field.                                                                                                                       |                                                     |
| Application           | The UFLK retrofit kit is designed to easily attach to the valve mounting pad on select competitor valves utilizing Belimo SY industrial series actuators. This kit will help to restore service without removal of the valve, saving down time. The UFLK retrofit kits are available in various configurations for use with both 2-way and 3-way valves where applicable. |                                                     |
|                       | The UFLK and mounted actuator(s) are capable of rotating 90° in both CW and CCW directions. This allo<br>the disc to fully open or close. When directional needs vary, the actuator's directional switch can be<br>flipped to change the rotation. The SY/PR is NEMA 4X rated and can be used outdoors.                                                                   |                                                     |