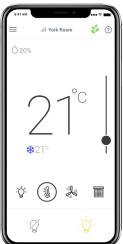

ies
- Leverage EC-gfxProgram to customize control sequences for your specific application
- Develop unique solutions that leverage the built-in RESTful API such as a personalized mobile application or IoT system integration



## An interface designed with the user in mind

The ECLYPSE Connected Thermostat has been designed for ease of use, providing flexibility and functionality in its user interface that modernizes your building portfolio.

### **Summary View**

View all equipment information at once



# Weather

View current and forecasted weather



#### Scheduler

View and edit schedules and events



## Lighting

Easily integrate networked lighting



#### **HVAC Mode**

Quickly select the desired HVAC mode of operation



#### my PERSONIFY

Adjust comfort settings from your phone



#### **Model Selection**

Examples: ECY-STAT-R-W-WB

| Model |                                                                          | Color     | Connectivity                                  |
|-------|--------------------------------------------------------------------------|-----------|-----------------------------------------------|
|       | -R: Rooftop (RTU) or Heat Pump (HPU) Unit 4UI, 5DO, 3DUO                 | -B: Black | -WB: Wired IP, Wi-Fi and Bluetooth connection |
|       | -F: Fan Coil Unit (FCU), 4UI, 5DO, 3DUO -Z: Zone Control, 4UI, 3DO, 2DUO | -W: White |                                               |

<sup>\*</sup>Images are representative and are subject to change without notice.