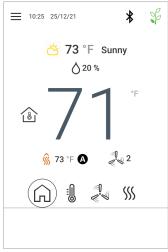

### **Summary View**

View all equipment information at once

#### **HVAC Mode**

Quickly select the desired HVAC mode of operation