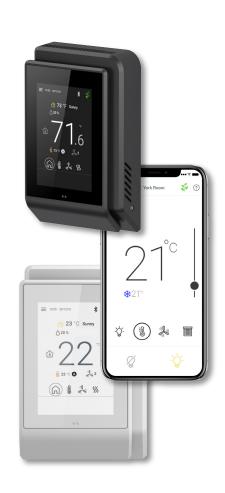

## An interface designed with the user in mind

The ECLYPSE Connected Thermostat has been designed for ease of use, providing flexibility and functionality in its user interface that modernizes your building portfolio.

#### my PERSONIFY

Adjust comfort settings from your phone