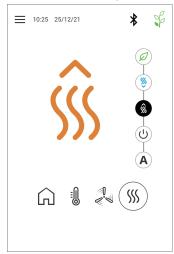

ons in commercial office, hospitality, and educational facilities
- Leverage EC-gfxProgram to customize control sequences for your specific application
- Develop unique solutions that leverage the built-in RESTful API such as a personalized mobile application or IoT system integration



## An interface designed with the user in mind

The ECLYPSE Connected Thermostat has been designed for ease of use, providing flexibility and functionality in its user interface that modernizes your building portfolio.

### **Summary View**

View all equipment information at once



# Weather

View current and forecasted weather



#### Scheduler

View and edit schedules and events



## Lighting

Easily integrate networked lighting



#### **HVAC Mode**

Quickly select the desired HVAC mode of operation



#### my PERSONIFY

Adjust comfort settings from your phone



#### **Model Selection**

Examples: ECY-STAT-R-W-WB

| Model |                                                                          | Color     | Connectivity                                  |
|-------|--------------------------------------------------------------------------|-----------|-----------------------------------------------|
|       | -R: Rooftop (RTU) or Heat Pump (HPU) Unit 4UI, 5DO, 3DUO                 | -B: Black | -WB: Wired IP, Wi-Fi and Bluetooth connection |
|       | -F: Fan Coil Unit (FCU), 4UI, 5DO, 3DUO -Z: Zone Control, 4UI, 3DO, 2DUO | -W: White |                                               |

<sup>\*</sup>Images are representative and are subject to change without notice.