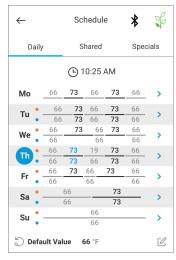

interface that can help bring an existing building to life
- A versatile range of models available for a variety of applications in commercial office, hospitality, and educational facilities
- Leverage EC-gfxProgram to customize control sequences for your specific application
- Develop unique solutions that leverage the built-in RESTful API such as a personalized mobile application or IoT system integration



## An interface designed with the user in mind

The ECLYPSE Connected Thermostat has been designed for ease of use, providing flexibility and functionality in its user interface that modernizes your building portfolio.

### **Summary View**

View all equipment information at once



# Weather

View current and forecasted weather



#### Scheduler

View and edit schedules and events



## Lighting

Easily integrate networked lighting



#### **HVAC Mode**

Quickly select the desired HVAC mode of operation



#### my PERSONIFY

Adjust comfort settings from your phone



#### **Model Selection**

Examples: ECY-STAT-R-W-WB

| Model |                                                                          | Color     | Connectivity                                  |
|-------|--------------------------------------------------------------------------|-----------|-----------------------------------------------|
|       | -R: Rooftop (RTU) or Heat Pump (HPU) Unit 4UI, 5DO, 3DUO                 | -B: Black | -WB: Wired IP, Wi-Fi and Bluetooth connection |
|       | -F: Fan Coil Unit (FCU), 4UI, 5DO, 3DUO -Z: Zone Control, 4UI, 3DO, 2DUO | -W: White |