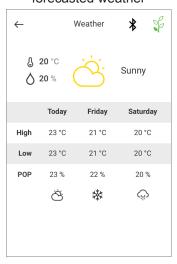

prise management systems.
- A contemporary design and interface that can help bring an existing building to life
- A versatile range of models available for a variety of applications in commercial office, hospitality, and educational facilities
- Leverage EC-gfxProgram to customize control sequences for your specific application
- Develop unique solutions that leverage the built-in RESTful API such as a personalized mobile application or IoT system integration



## An interface designed with the user in mind

The ECLYPSE Connected Thermostat has been designed for ease of use, providing flexibility and functionality in its user interface that modernizes your building portfolio.

### **Summary View**

View all equipment information at once



# Weather

View current and forecasted weather



#### Scheduler

View and edit schedules and events



## Lighting

Easily integrate networked lighting



#### **HVAC Mode**

Quickly select the desired HVAC mode of operation



#### my PERSONIFY

Adjust comfort settings from your phone



#### **Model Selection**

Examples: ECY-STAT-R-W-WB

| Model |                                                                          | Color     | Connectivity                                  |
|-------|--------------------------------------------------------------------------|-----------|-----------------------------------------------|
|       | -R: Rooftop (RTU) or Heat Pump (HPU) Unit 4UI, 5DO, 3DUO                 | -B: Black | -WB: Wired IP, Wi-Fi and Bluetooth connection |
|       | -F: Fan Coil Unit (FCU), 4UI, 5DO, 3DUO -Z: Zone Control, 4