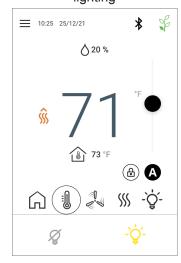

### **Summary View**

View all equipment information at once

#### **HVAC Mode**

Quickly select the desired HVAC mode of operation