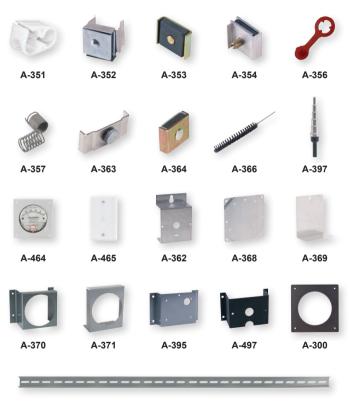

## **ACCESSORIES - MISCELLANEOUS**

| MODEL CHART |                                                                                                                                      |
|-------------|--------------------------------------------------------------------------------------------------------------------------------------|
| Model       | Description                                                                                                                          |
| A-298       | Flat aluminum bracket for flush mounting Capsuhelic® gage, 603A,                                                                     |
|             | 605, and 3000MR                                                                                                                      |
| A-299       | Mounting bracket, flush mount Magnehelic® gage in bracket,                                                                           |
|             | bracket is then surface mounted, steel with gray hammertone                                                                          |
|             | epoxy finish                                                                                                                         |
| A-300       | Flat aluminum bracket for flush mounting Magnehelic® gage                                                                            |
| A-351       | Pinch clamp to seal rubber tubing, as in a leakage test                                                                              |
| A-352       | Magneclip, slip on magnetic holder for acrylic plastic gages, per pair                                                               |
| A-353       | Magnetic mounting, flat style, secures to flowmeter, etc. with 6-32                                                                  |
|             | machine screw and boots insert                                                                                                       |
| A-354       | Magnetic mounting, edge style, secures edge of acrylic manometer                                                                     |
|             | with 10-32 machine screw and boots insert                                                                                            |
| A-356       | Gage plug with retainer loop, polyethylene plastic, for 1/4" ID                                                                      |
|             | tubing, slip loop over tubing OD and insert plug for seal                                                                            |
| A-357       | Thermometer and terminal tube holder, SS wire                                                                                        |
| A-360       | Aluminum DIN rail, 1 m                                                                                                               |
| A-362       | Stand-hang bracket, aluminum, for Minihelic® II gage                                                                                 |
| A-363       | Scale clamp bar for 1221 manometer                                                                                                   |
| A-364       | Magnet assembly for 1222 manometers, 2 required (3 required for                                                                      |
|             | 1222-36 and M-1000)                                                                                                                  |
| A-366       | Manometer cleaning brush 1/4" OD x 2-1/8" long, attach to wire                                                                       |
|             | for use                                                                                                                              |
| A-368       | Surface mounting plate, aluminum, for Magnehelic® gage                                                                               |
| A-369       | Stand-hang bracket, aluminum, for Magnehelic® gage                                                                                   |
| A-370       | Mounting bracket, flush mount Capsuhelic® gage or Series 631B                                                                        |
|             | transmitter in bracket, bracket is then surface mounted, steel with                                                                  |
| A-371       | gray hammertone epoxy finish                                                                                                         |
| A-3/ I      | Surface mounting bracket, use with Photohelic® gage on horizontal or vertical surfaces, also for Capsu-Photohelic® gages on vertical |
|             | only                                                                                                                                 |
| A-395       | Surface mounting bracket for Series 4000 Capsuhelic® gages,                                                                          |
| A-333       | steel with gray hammertone epoxy finish                                                                                              |
| A-397       | Rugged step drill quickly provides true round holes in thin                                                                          |
| A-331       | materials, ideal for installation of Dwyer pitot tubes in sheet metal                                                                |
|             | duct, no centerpunch needed to steel, drills 3/16" through 1/2"                                                                      |
|             | holes in 1/16" increments                                                                                                            |
| A-464       | Flush mount kit for Magnehelic® gages                                                                                                |
| A-465       | Flush mount space pressure sensor                                                                                                    |
| A-497       | Surface mounting bracket for Minihelic®II gage, steel with satin                                                                     |
| A-401       | black finish                                                                                                                         |
|             | DIGON IIIIION                                                                                                                        |