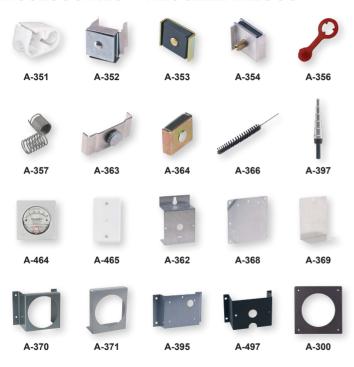

## **ACCESSORIES - MISCELLANEOUS**

| MODEL CHART    |                                                                                                                                                    |
|----------------|----------------------------------------------------------------------------------------------------------------------------------------------------|
| Model          | Description                                                                                                                                        |
| A-298          | Flat aluminum bracket for flush mounting Capsuhelic® gage, 603A, 605,                                                                              |
| A-299          | and 3000MR Mounting bracket, flush mount Magnehelic® gage in bracket, bracket is then                                                              |
| A-233          | surface mounted, steel with gray hammertone epoxy finish                                                                                           |
| A-300          | Flat aluminum bracket for flush mounting Magnehelic® gage                                                                                          |
| A-351          | Pinch clamp to seal rubber tubing, as in a leakage test                                                                                            |
| A-352<br>A-353 | Magneclip, slip on magnetic holder for acrylic plastic gages, per pair Magnetic mounting, flat style, secures to flowmeter, etc. with 6-32 machine |
| A-333          | screw and boots insert                                                                                                                             |
| A-354          | Magnetic mounting, edge style, secures edge of acrylic manometer with                                                                              |
|                | 10-32 machine screw and boots insert                                                                                                               |
| A-356          | Gage plug with retainer loop, polyethylene plastic, for 1/4" ID tubing, slip loop over tubing OD and insert plug for seal                          |
| A-357          | Thermometer and terminal tube holder. SS wire                                                                                                      |
| A-360          | Aluminum DIN rail, 1 m                                                                                                                             |
| A-362          | Stand-hang bracket, aluminum, for Minihelic® II gage                                                                                               |
| A-363<br>A-364 | Scale clamp bar for 1221 manometer Magnet assembly for 1222 manometers, 2 required (3 required for 1222-36                                         |
| A-304          | and M-1000)                                                                                                                                        |
| A-366          | Manometer cleaning brush 1/4" OD x 2-1/8" long, attach to wire for use                                                                             |
| A-368          | Surface mounting plate, aluminum, for Magnehelic® gage                                                                                             |
| A-369<br>A-370 | Stand-hang bracket, aluminum, for Magnehelic® gage                                                                                                 |
| A-3/0          | Mounting bracket, flush mount Capsuhelic® gage or Series 631B transmitter in bracket, bracket is then surface mounted, steel with gray hammertone  |
|                | epoxy finish                                                                                                                                       |
| A-371          | Surface mounting bracket, use with Photohelic® gage on horizontal or                                                                               |
| A-395          | vertical surfaces, also for Capsu-Photohelic® gages on vertical only Surface mounting bracket for Series 4000 Capsuhelic® gages, steel with        |
| A-395          | gray hammertone epoxy finish                                                                                                                       |
| A-397          | Rugged step drill quickly provides true round holes in thin materials, ideal                                                                       |
|                | for installation of Dwyer pitot tubes in sheet metal duct, no centerpunch                                                                          |
| A-464          | needed to steel, drills 3/16" through 1/2" holes in 1/16" increments                                                                               |
| A-464<br>A-465 | Flush mount kit for Magnehelic® gages Flush mount space pressure sensor                                                                            |
| A-497          | Surface mounting bracket for Minihelic®II gage, steel with satin black finish                                                                      |
|                | ·                                                                                                                                                  |