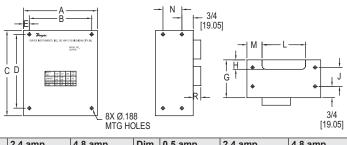

| Dim. | 0.5 amp        | 2.4 amp        | 4.8 amp        | Dim. | 0.5 amp       | 2.4 amp       | 4.8 amp       | Dim. | 0.5 amp       | 2.4 amp         | 4.8 amp       |
|------|----------------|----------------|----------------|------|---------------|---------------|---------------|------|---------------|-----------------|---------------|
| A    | 4 [ 101.6]     | 4-7/8 [123.83] | 9 [228.6]      | E    | 25/64 [9.92]  | 1/4 [6.35]    | 1/2 [12.7]    | L    | 17/64 [14.68] | 2-55/64 [72.63] | -             |
| В    | 3-3/8 [85.73]  | 4-1/8 [104.78] | 8 [203.2]      | G    | 1-5/8 [41.28] | 2-1/2 [63.5]  | 2-3/4 [69.85] | м    | 51/64 [20.24] | 1-1/32 [26.19]  | -             |
| С    | 4-7/8 [123.84] | 5-5/8 [142.88] | 4-7/8 [123.83] | н    | 37/64 [14.68] | 43/64 [17.07] | -             | N    | -             | 1-1/4 [31.75]   | 1-1/4 [31.75] |
| D    | 4-1/8 [104.78] | 4-7/8 [123.83] | 4-1/8 [104.78] | J    | -             | 1-1/4 [31.75] | 1-1/4 [31.75] | R    | 29/64 [11.51] | 29.64 [11.51]   | 17/32 [13.49] |