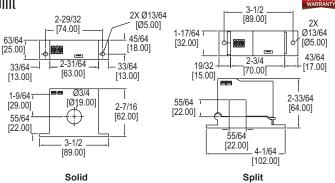

## SERIES CCS **CURRENT SWITCHES** Solid or Split Core, LED Visual Confirmation, Fixed or Adjustable Set Point

The Series CCS Current Switches are ideal for monitoring the operating status of fans, pumps, and motors. These self-powered switches can be hung or tied directly to cables or wires. For use on existing installations, split core models can be installed without disconnecting cables. LED indicators provide a visual confirmation that the current is flowing through the core. Both fixed and adjustable set points are available. The adjustable models utilize a potentiometer to easily adjust the set point.