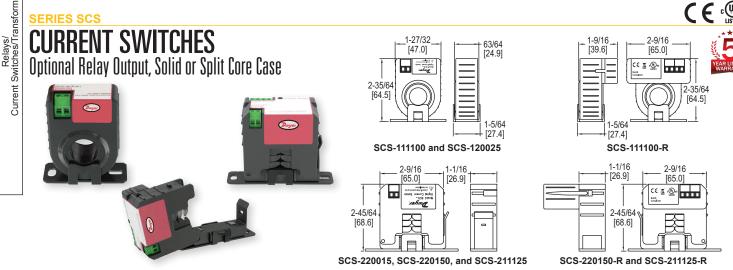

| MODEL CHART                                            |                                  |                          |                                                      |                                            |                       |                                                          |      |                                                                |           |                |                        |
|--------------------------------------------------------|----------------------------------|--------------------------|------------------------------------------------------|--------------------------------------------|-----------------------|----------------------------------------------------------|------|----------------------------------------------------------------|-----------|----------------|------------------------|
| Model                                                  | Case                             | Amperage<br>Range        | Set Point                                            | Switch<br>Mode                             | Snap-on<br>Relay      | Model                                                    | Case | Amperage<br>Range                                              | Set Point | Switch<br>Mode | Snap-on<br>Relay       |
| SCS-120025<br>SCS-111100<br>SCS-111100-R<br>SCS-220015 | Solid<br>Solid<br>Solid<br>Split | 1 to 135 A<br>1 to 135 A | 0.25 fixed<br>Adjustable<br>Adjustable<br>0.15 fixed | Under<br>Over/under<br>Over/under<br>Under | No<br>No<br>Yes<br>No | SCS-220150<br>SCS-211125<br>SCS-220150-R<br>SCS-211125-R |      | 1.5 to 200 A<br>1.25 to 135 A<br>1.5 to 200 A<br>1.25 to 135 A | 1.5 fixed | Under          | No<br>No<br>Yes<br>Yes |