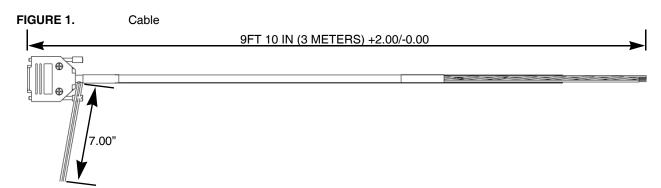

## **CABLE FOR NXD410 USER INTERFACE**

The 59-562-1 cable consists of 2 AWG 22 twisted pairs for communications to and from the display, 2 AWG 18 hook-up wires for power and a drain wire for noise immunity. The outer jacket is PVC rated for 300V

The DA15-FM connector plugs into the PLC port located on the backside of the NXD410 as shown in Figure 2. The cable distance from the PPC4000 to the NXD410 is limited to 10 feet (3 meters) wire run.