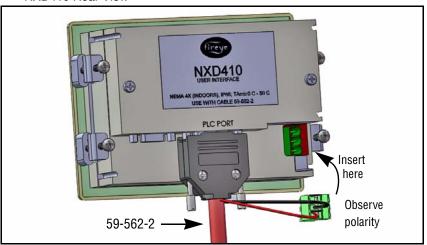

The DA15-FM connector plugs into the PLC port located on the backside of the NXD410 as shown in Figure 2. The cable distance from the PPC4000 to the NXD410 is limited to 10 feet (3 meters) wire run.

## FIGURE 2. NXD410 Rear View

| FROM 59-562-2 | TO PPC4000 | Description      |
|---------------|------------|------------------|
| RED           | P2.1       | 24 VDC POWER     |
| BLACK         | P2.4       | 24 VDC RETURN    |
|               |            |                  |
| YELLOW        | P12.7      | Tx, Transmit (+) |
| BLUE          | P12.8      | Ty, Transmit (-) |
| BROWN         | P12.9      | Rb, Receive (+)  |
| ORANGE        | P12.10     | Ra, Receive (-)  |
| DRAIN         | CHASSIS    | EARTH GROUND     |