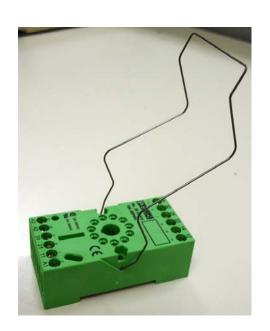

## Mounting socket for CE FlameSwitch Module

The 60-2886 is an 11 pin socket with wire terminals designed for use with CE FlameSwitch module. The 60-2886 is provided with mounting holes for direct panel mounting and also contains a retractable clip (p/n 54-135-1) for easy snap mounting to a standard din rail (see page 2 for photos).