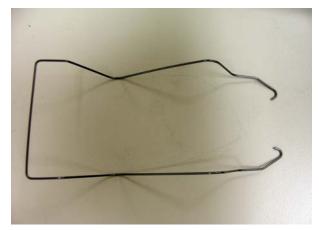

## Mounting socket for CE FlameSwitch Module

The 60-2886 is an 11 pin socket with wire terminals designed for use with CE FlameSwitch module. The 60-2886 is provided with mounting holes for direct panel mounting and also contains a retractable clip (p/n 54-135-1) for easy snap mounting to a standard din rail (see page 2 for photos).

AMBIENT TEMPERATURE: -40°C to +85°C

(Operation/Transport/Storage)

WEIGHT: 0.0656kg / 0.1446 lb.

Part number 54-135-1