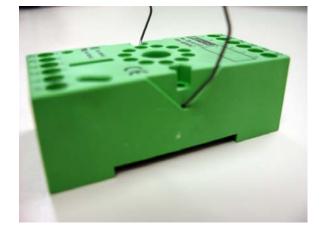

## Mounting socket for CE FlameSwitch Module

The 60-2886 is an 11 pin socket with wire terminals designed for use with CE FlameSwitch module. The 60-2886 is provided with mounting holes for direct panel mounting and also contains a retractable clip (p/n 54-135-1) for easy snap mounting to a standard din rail (see page 2 for photos).