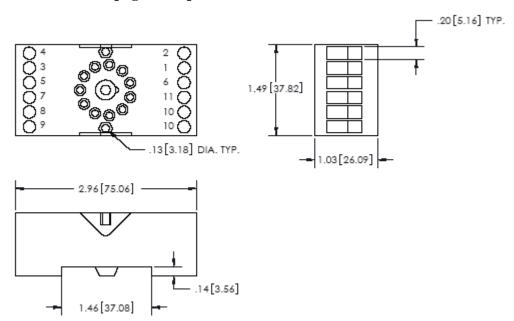

## Mounting socket for CE FlameSwitch Module

The 60-2886 is an 11 pin socket with wire terminals designed for use with CE FlameSwitch module. The 60-2886 is provided with mounting holes for direct panel mounting and also contains a retractable clip (p/n 54-135-1) for easy snap mounting to a standard din rail (see page 2 for photos).

STYLE: 11 Pin Octal Snap Mount / Surface Mount

ELECTRICAL RATING: 400V AC/DC, 10A TYPE OF CONNECTION: Screw connection

SCREW THREAD: M3

WIRE SIZE: Maximum up to 2 #14 AWG

Minimum 2 #26 AWG

STRIPPING LENGTH: 10mm

AMBIENT TEMPERATURE: -40°C to +85°C

(Operation/Transport/Storage)

WEIGHT: 0.0656kg / 0.1446 lb.

Part number 54-135-1