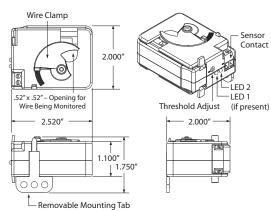

## **RIBXGH Series**

**SPECIFICATIONS** 

Operating Temperature: -30 to 140° F

Max Sense Voltage: 600 Vac

Enclosed Self-Powered Split Core 120 Vac Switching AC Current Sensors

Humidity Range: 5 to 95% (noncondensing)

Sensor Contact Status: Current below threshold: Open

Temperature Derating: 1 Amp up to 50° C, 0.5 Amp up to 60° C

Current above threshold: Closed

Wht/Blk

### FUNCTIONAL DEVICES CERTIFIED FOR USE WITH ECMs

Approvals: UL Listed, UL916, C-UL Mounting/ Removable mounting tab provided. The Installation: wire clamp locks against the wire being monitored, securing the unit in place.

| RIBXGH SERIES SELECTION GUIDE |                  |            |                |                           |                               |                                 |                                         |                 |                  |
|-------------------------------|------------------|------------|----------------|---------------------------|-------------------------------|---------------------------------|-----------------------------------------|-----------------|------------------|
| Model#                        | Sensing<br>Range | Туре       | Threshold      | Sensor<br>Contact<br>Type | Switching<br>Voltage<br>Range | Maximum<br>Switching<br>Current | Sensor Contact<br>Termination           | LED 1           | LED 2            |
| RIBXGHF                       | .50-150 Amp      | Split Core | Fixed, .50 Amp | Solid State Switch SPST   | 120 Vac Only                  | 1 Amp Max                       | Wht/Blk 16" 18 AWG Wire Leads           |                 |                  |
| RIBXGHTF                      | .50-150 Amp      | Split Core | Fixed, .50 Amp | Solid State Switch SPST   | 120 Vac Only                  | 1 Amp Max                       | Terminal Strip, Accepts #14-22 AWG Wire |                 |                  |
| RIBXGHA                       | .75-150 Amp      | Split Core | Adjustable     | Solid State Switch SPST   | 120 Vac Only                  | 1 Amp Max                       | Wht/Blk 16" 18 AWG Wire Leads           | Over Trip Point | Under Trip Point |
| RIBXGHTA                      | .75-150 Amp      | Split Core | Adjustable     | Solid State Switch SPST   | 120 Vac Only                  | 1 Amp Max                       | Terminal Strip, Accepts #14-22 AWG Wire | Over Trip Point | Under Trip Point |