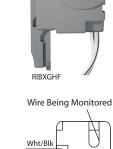

#### Notes:

• Use Sensor Contact to switch 120 Vac loads only. For testing purposes, Sensor Contact will

RIBXGHTF

Wire Being

Monitored

8

- measure approximately 250  $\boldsymbol{\Omega}$  when closed and > 10  $M\Omega$  when open.
- The Sensor Contact is a Solid State Contact.