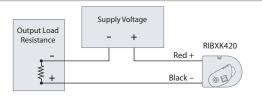

| OUTPUT LOAD RESISTANCE | SUPPLY VOLTAGE |         |
|------------------------|----------------|---------|
| Maximum                | Minimum        | Maximum |
| 700 ohms               | 26 Vdc         | 35 Vdc  |
| 600 ohms               | 24 Vdc         | 35 Vdc  |
| 500 ohms               | 21 Vdc         | 35 Vdc  |
| 400 ohms               | 19 Vdc         | 30 Vdc  |
| 300 ohms               | 17 Vdc         | 30 Vdc  |
| 250 ohms               | 16 Vdc         | 28 Vdc  |
| 200 ohms               | 14 Vdc         | 28 Vdc  |
| 100 ohms               | 12 Vdc         | 28 Vdc  |
| 50 ohms                | 11 Vdc         | 28 Vdc  |