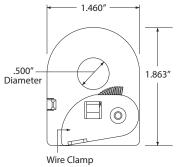

## **SPECIFICATIONS**

| <b>Operating Temperature:</b> | -30 to 140° F                                                                                                       |  |  |  |
|-------------------------------|---------------------------------------------------------------------------------------------------------------------|--|--|--|
| Humidity Range:               | 5 to 95% (noncondensing)                                                                                            |  |  |  |
| Wires:                        | Red (positive) & Black (negative), 16", 18 AWG, 600V Rated                                                          |  |  |  |
| Sensor Type:                  | Internal, with 4-20 mA Transmitter Output                                                                           |  |  |  |
| Sensor Range:                 | : 0-20 Amps, 0-50 Amps, or 0-100 Amps                                                                               |  |  |  |
|                               | (See Selection Guide Below)                                                                                         |  |  |  |
| Accuracy:                     | 96.4% FS                                                                                                            |  |  |  |
| Linearity:                    | 99% FS (25%-100% Span)                                                                                              |  |  |  |
| Max Output Current:           | 30 mA                                                                                                               |  |  |  |
| Max Sense Voltage:            | 600 Vac                                                                                                             |  |  |  |
| Approvals:                    | UL Listed, UL916, UL864, C-UL, California State Fire Marshal                                                        |  |  |  |
| Mounting/Installation:        | Removable mounting tab provided. The wire clamp locks against the wire being monitored, securing the unit in place. |  |  |  |
| <b>RIBXKTV SERIES</b>         | S SELECTION GUIDE                                                                                                   |  |  |  |