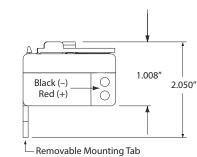

## **SPECIFICATIONS**

| <b>Operating Temperature:</b> | -30 to 140° F                                                                                                       |  |  |  |
|-------------------------------|---------------------------------------------------------------------------------------------------------------------|--|--|--|
| Humidity Range:               | 5 to 95% (noncondensing)                                                                                            |  |  |  |
| Wires:                        | Red (positive) & Black (negative), 16", 18 AWG, 600V Rated                                                          |  |  |  |
| Sensor Type:                  | Internal, with 4-20 mA Transmitter Output                                                                           |  |  |  |
| Sensor Range:                 | : 0-20 Amps, 0-50 Amps, or 0-100 Amps                                                                               |  |  |  |
|                               | (See Selection Guide Below)                                                                                         |  |  |  |
| Accuracy:                     | 96.4% FS                                                                                                            |  |  |  |
| Linearity:                    | 99% FS (25%-100% Span)                                                                                              |  |  |  |
| Max Output Current:           | 30 mA                                                                                                               |  |  |  |
| Max Sense Voltage:            | 600 Vac                                                                                                             |  |  |  |
| Approvals:                    | UL Listed, UL916, UL864, C-UL, California State Fire Marshal                                                        |  |  |  |
| Mounting/Installation:        | Removable mounting tab provided. The wire clamp locks against the wire being monitored, securing the unit in place. |  |  |  |
| <b>RIBXKTV SERIES</b>         | S SELECTION GUIDE                                                                                                   |  |  |  |