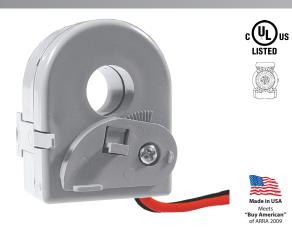

## **SPECIFICATIONS**

| <b>Operating Temperature:</b> | -30 to 140° F                                                                                                       |  |  |  |
|-------------------------------|---------------------------------------------------------------------------------------------------------------------|--|--|--|
| Humidity Range:               | 5 to 95% (noncondensing)                                                                                            |  |  |  |
| Wires:                        | Red (positive) & Black (negative), 16", 18 AWG, 600V Rated                                                          |  |  |  |
| Sensor Type:                  | Internal, with 4-20 mA Transmitter Output                                                                           |  |  |  |
| Sensor Range:                 | : 0-20 Amps, 0-50 Amps, or 0-100 Amps                                                                               |  |  |  |
|                               | (See Selection Guide Below)                                                                                         |  |  |  |
| Accuracy:                     | 96.4% FS                                                                                                            |  |  |  |
| Linearity:                    | 99% FS (25%-100% Span)                                                                                              |  |  |  |
| Max Output Current:           | 30 mA                                                                                                               |  |  |  |
| Max Sense Voltage:            | 600 Vac                                                                                                             |  |  |  |
| Approvals:                    | UL Listed, UL916, UL864, C-UL, California State Fire Marshal                                                        |  |  |  |
| Mounting/Installation:        | Removable mounting tab provided. The wire clamp locks against the wire being monitored, securing the unit in place. |  |  |  |
| <b>RIBXKTV SERIES</b>         | S SELECTION GUIDE                                                                                                   |  |  |  |