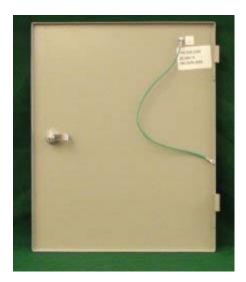

## Figure 1: Door with Lock and Key for 16 in. x 20 in. Steel Enclosure

## Table 1: Contents

| Quantity | Description                       |  |
|----------|-----------------------------------|--|
| 1        | Enclosure Door on Lift-Off Hinges |  |
| 1        | Enclosure Lock with Key           |  |

## **Technical Specifications**

| Product           | Steel Door with Lock and Key for 16 in. x 20 in. Enclosure                                |
|-------------------|-------------------------------------------------------------------------------------------|
| Terminals         | Ground Studs on Door per UL508A                                                           |
| Finish            | ANSI 61 Gray Polyester Powder Coating<br>(Inside and Out over Phosphatized Surfaces)      |
| Dimensions        | 16 in. W x 20 in. H x 0.5 in. D (406 mm W x 508 mm H x 13 mm D)                           |
| Material          | 14 GA Sheet Steel                                                                         |
| Agency Compliance | Underwriter's Laboratories, Inc.® 50 Rated, Canadian Standards Association (CSA) Approved |