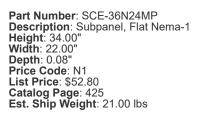

Your Enclosure Source®

Saginaw Control and Engineering 95 Midland Road Saginaw, MI 48638-5770 (800) 234-6871 - Fax: (989) 799-4524 SCE@SaginawControl.com

# SCE-36N24MP

# **Product Specifications:**



### Construction

• 0.075 In. carbon steel.

**Application**Designed to be used with Nema 1 enclosures. Made of heavy gauge steel and powder coated white epoxy polyester.

# Industry Standards - (IS17) NEMA Not Applicable UL Not Applicable CSA N/A

## **Similar Part Numbers**

| SCE-24N16MPSubpanel, Flat Nema-1 |
|----------------------------------|
| SCE-24N20MPSubpanel, Flat Nema-1 |
| SCE-24N24MPSubpanel, Flat Nema-1 |
| SCE-30N24MPSubpanel, Flat Nema-1 |
| SCE-30N30MPSubpanel, Flat Nema-1 |
| SCE-36N30MPSubpanel, Flat Nema-1 |