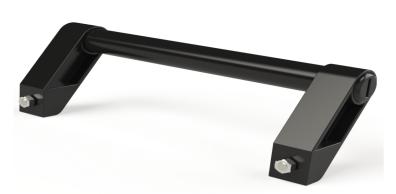

## **Product Specifications:**

Part Number: SCE-AUHK
Description: Handle, Angle Pull
Height: 12.00"
Width: 4.27"
Depth: 3.15"
Price Code: P2
List Price: \$35.94
Catalog Page: 385
Est. Ship Weight: 2.00 lbs

**Application**Designed for use on HMI enclosures. Handle is a steel tube plastic coated black with black molded polyamide plastic end stays. Mounting hardware is included.