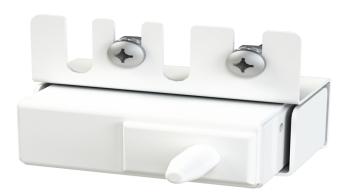

# **Product Specifications:**

Part Number: SCE-LSA
Description: Assembly, Light Switch
Height: 2.00"
Width: 2.68"
Depth: 1.00"
Price Code: P2
List Price: \$42.56
Catalog Page: 392
Est. Ship Weight: 1.00 lbs

Complete Light Switch Assembly. Designed to remote mount the light switch when space is limited. And easily mounted to single door enclosures with SCE concealed hinges.