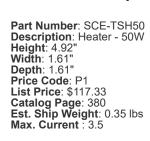

## SCE-TSH50

# **Product Specifications:**

Application
PTC (Positive Temperature Coefficient)
Din rail clip design for 35mm Din Rail. Designed for protection from low temperatures, condensation and corrosion. Touch Safe with 2 screw terminal for standard AWG 14 wire. 110-240V AC or DC.