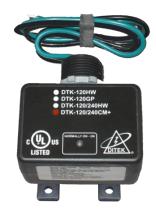

## DTK-120/240CM+

120/240VAC Surge Protective Device

**Product Features** 

- NEMA 4X weatherproof enclosure
- Parallel connection for easy installation
- Diagnostic LED provides positive indication of power, ground presence, and surge protection
- Automatically resets to handle multiple surge events

Applications

- HVAC Condensers
- Pumps
- Motors
- Incoming Utility Power

**DITEK's DTK-120/240CM+** is a durable, cost-effective Surge Protective Device (SPD) suitable for use in a variety of locations. Backed by a ten year warranty, the DTK-120/240CM+ is an excellent choice for effective, economical surge protection.

## **Mechanical Characteristics**

| Connection Method:     | 3/4" NPT threaded fitting                              |
|------------------------|--------------------------------------------------------|
| Housing:               | NEMA 4X                                                |
| Operating Temperature: | -31°F - 185°F (-35°C - 85°C)                           |
| Maximum Humidity:      | 95% non-condensing                                     |
| Dimensions:            | 2.83"L x 1.68"W x 2.93"H<br>(71.9mm x 42.7mm x 74.4mm) |
| Weight:                | 0.5 lb (227g)                                          |