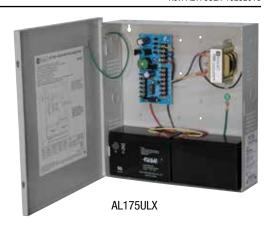

## Description

Altronix AL175ULX Switching Power Supply/Charger converts a 115VAC 60Hz input into two (2) individually PTC protected auto-resettable 12VDC or 24VDC outputs.

UL UL294 (Access Control).

cUL CSA Standard C22.2

No.205-M1983, Signal Equipment.

CSFM CSFM Approved.

Physical and Environmental

Dimensions (H x W x D)

13.5" x 13" x 3.25" (342.9mm x 330.2mm x 82.55mm)
Enclosure accommodates up to two (2) 12VDC/7AH batteries.