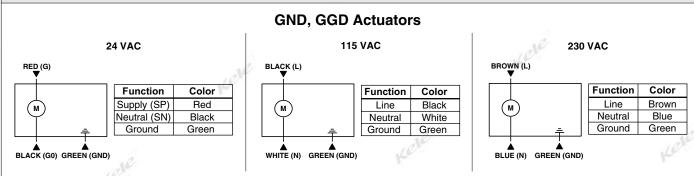

WIRING

All wiring must conform to NEC and local codes and regulations.

**CAUTION:** The actuator must be wired with a 230 VAC line with respect to neutral and the ground lead must be connected for proper protection of the actuator. Any other connection, such as phase to phase, can damage the actuator.