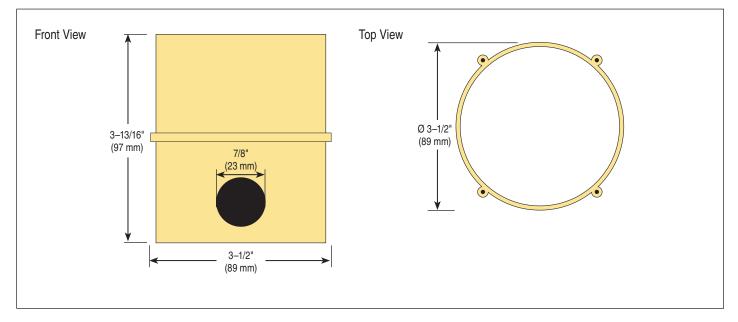

## Specifications

| Snow / Ice Sensor Socket 091 |                                                                                                  |  |
|------------------------------|--------------------------------------------------------------------------------------------------|--|
| Literature                   | 090_D                                                                                            |  |
| Packaged weight              | 1.5 lb (670 g), silicon brass                                                                    |  |
| Dimensions                   | 3-13/16" H x 3-1/2 O.D. (97 x 89 O.D. mm)                                                        |  |
| Approvals                    | CSA C US with tekmar Snow / Ice Sensor 090                                                       |  |
| Load rating                  | 15,000 lb (66,723 N) distributed load, non-impact, installed in concrete according to the manual |  |
| Included                     | One polyethylene protective cap, one polyethylene mounting plate and eight #6-32 x 3/8" screws   |  |
| Warranty                     | Limited 3 Year (See 090_D for full warranty)                                                     |  |