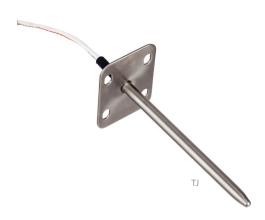

### TJ SERIES

VAV Discharge Air Sensor for **Reheat Applications** 

The TJ Series temperature sensors are highly accurate and cost effective, with trouble-free installation. The sensor is encased in a sturdy corrosion-resistant stainless steel probe. A variety of RTD/thermistor sensor and probe length options are available for maximum versatility in applications.

## Easy installation

Stainless steel duct probe with mounting flange

### **VAV** systems

Installation-ready for VAV systems and plenum areas...saves money on job commissioning and warranty service

# **Application** flexibility

4" or 8" (102 mm or 204 mm) duct probes

### Two wires

2-wire installation (optional quick disconnect)...installs in minutes

### Plenum rated

Plenum rated cable standard