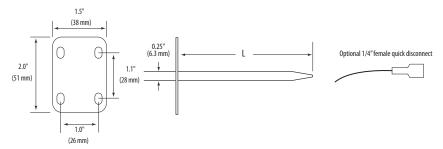

erature offset documented on each unit.

Note: See page 202 for thermistor table.

## Easy installation

Stainless steel duct probe with mounting flange

### **VAV** systems

Installation-ready for VAV systems and plenum areas...saves money on job commissioning and warranty service

# **Application** flexibility

4" or 8" (102 mm or 204 mm) duct probes

### Two wires

2-wire installation (optional quick disconnect)...installs in minutes

### Plenum rated

Plenum rated cable standard

#### **APPLICATIONS**

- VAV reheat boxes
- **Dual duct boxes**
- Fan coils
- Prove that hot water valve or electric heat is functioning properly
- · Check individual reheating
- Check for hot water valve leaks
- Determine if damper actuators are functioning on dual duct boxes



#### **DIMENSIONAL DRAWING**



#### **ORDERING INFORMATION**