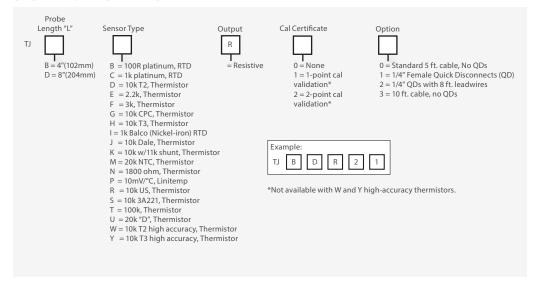

unit.

Note: See page 202 for thermistor table.

## Easy installation

Stainless steel duct probe with mounting flange

### **VAV** systems

Installation-ready for VAV systems and plenum areas...saves money on job commissioning and warranty service

# **Application** flexibility

4" or 8" (102 mm or 204 mm) duct probes

### Two wires

2-wire installation (optional quick disconnect)...installs in minutes

### Plenum rated

Plenum rated cable standard

#### **APPLICATIONS**

- VAV reheat boxes
- **Dual duct boxes**
- Fan coils
- Prove that hot water valve or electric heat is functioning properly
- · Check individual reheating
- Check for hot water valve leaks
- Determine if damper actuators are functioning on dual duct boxes



#### **DIMENSIONAL DRAWING**



#### **ORDERING INFORMATION**