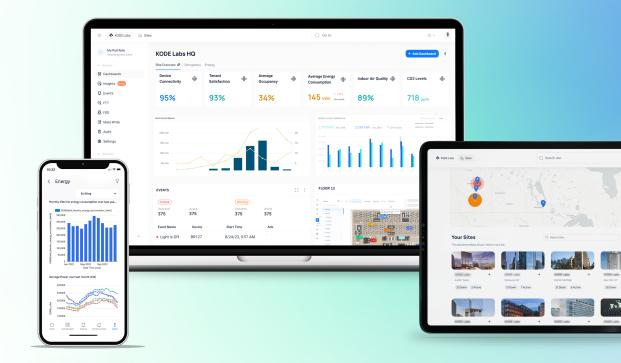

**KODE Smart Building Cloud** comes with three main apps that handle the entire smart building management process from integration to an amazing experience for everyone in the building.

## Instantly connect to any data source and **unlock** a set of cloud solutions.

- Digital Twin Creation with ML
- 130+ API Integrations
- Independent Data Layer
- Built-in Analytics & Reporting
- Energy Management & Optimization
- Remote Command & Control

- Mass Schedule Management
- Workflow Automation
- Fault Detection & Diagnostics
- Digital Commissioning
- Optimized Start Stop
- Modular Platform

kodelabs.com